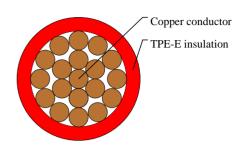

#### **CABLE CONSTRUCTION**

Conductor: Cu-ETP1 bare according to DIN EN 13602

Insulation:TPE-E

#### **DIMENSION AND PARAMETERS**

| No. of Cores<br>× Cross-<br>sectional<br>Area | No./Nominal<br>Diameter<br>of Strands | Diameter of<br>Conductor<br>(max.) | Nominal<br>Insulation<br>Thickness | Overall<br>Diameter<br>(min.) | Overall<br>Diameter<br>(max.) | Approx.<br>Weight | Max.<br>Conductor<br>Resistance<br>at 20 °C |
|-----------------------------------------------|---------------------------------------|------------------------------------|------------------------------------|-------------------------------|-------------------------------|-------------------|---------------------------------------------|
| No.×mm²                                       | no./mm                                | mm                                 | mm                                 | mm                            | mm                            | kg/km             | $M\Omega \times km$                         |
| 1X1.5                                         | 19/0.32                               | 1.70                               | 0.24                               | 2.2                           | 2.4                           | 16                | 13.0                                        |